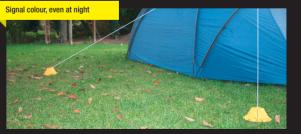

### Ingenious aid for camping life!

The **EMUK tent peg cover** fits over ground anchoring to protect against dangerous tripping hazards. Tent pegs protruding out of the ground pose a danger to the feet and toes, especially in camping areas where people often walk around barefoot. However, even wheels and tyres can suffer damage from sharp tent pegs.

The **EMUK tent peg cover** provides full enclosure of ground anchoring, thus protecting against injury. The eye-catching signal colour of the cover helps ensure more prominent visibility for

#### Technical data:

- Soft material
- ► UV resistant, waterproof
- ▶ Oil and acid resistant
- ► Signal colour, even at night
- ▶ 4-piece set

(Order No. 200040)