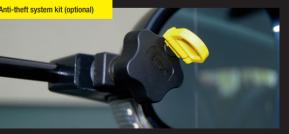

### Special mirror with anti-theft system

The anti-theft system prevents the special mirror from being removed from the vehicle. Loosening the star grip is only possible with the security key. Ideal for short stops at service stations or parking lots.