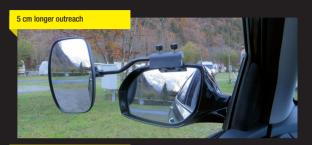

#### Special mirror with XL mirror head

For an even bigger field of view and wide angle, EMUK offers the XL mirror head. An additional 5 cm projection is possible without extension rod thanks to side mounting.

The caravan towing mirror is mounted with two screws. No tools required.

- ► Highly robust cover made of heavy-duty plastic
- ► Stainless steel clamping screws with knurled-edge grip, brass nuts
- ► 2 special rubber-coated non-slip swivelling clamps
- ▶ 2 mm thick, non-corroding spring stainless steel sheet for counter bearing, alsocoated in special rubber
- ► Mirror head with extra-large field of vision, wide angle and standard reflector. Laterally connected mount enabling 5 cm longer outreach
- ► Individual components available as spare parts