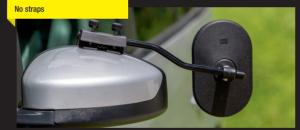

### Special mirror with anti-theft system

The anti-theft system prevents the special mirror from being removed from the vehicle. Loosening the star grip is only possible with the security key. Ideal for short stops at service stations or parking lots.