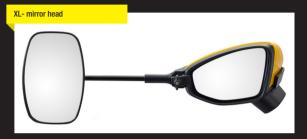

#### Special mirror with XL mirror head

For an even bigger field of view and wide angle, EMUK offers the XL mirror head. An additional 5 cm projection is possible without extension rod thanks to side mounting.

- ► Mirror size: 200 x 140 mm
- ► Convex wide angle: Radius 450 mm
- ▶ incl. light reflector