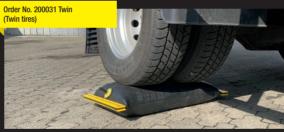

Air Lift. Order No. 200010

Air Lift, Set of 2, for caravan, Order No. 20030

Air Lift, Twin, Order No. 200031, Dimensions: 70 x 46 x 2 cm

www.emuk.com