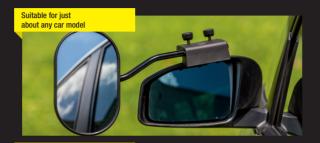

#### UNIVERSA III PRO

for towing caravans:

The **Universa III PRO** is suitable for just about any car wing mirror with adjustablemirror glass.

The caravan towing mirror is mounted with two screws. No tools required.