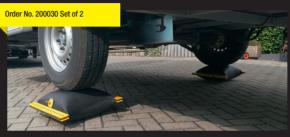

Air Lift. Order No. 200010

Air Lift, Set of 2, for caravan, Order No. 20030

Air Lift, Twin, Order No. 200031, Dimensions: 70 x 46 x 2 cm

www.emuk.com