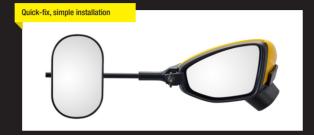

## SPECIAL MIRROR

30% LARGER FIELD OF VIEW Extra large wide angle

A mount developed specifically for your vehicle, made of vibration-dampening cast aluminium, provides a perfect, precise fit with virtually no vibration. Mirror size: 180 x 120 mm, Convex wide-angle: Radius 2000 mm.

- ► Attractive design, safe and reliable
- ► Very clear, vibration-free mirror image
- ► Aerodynamic mirror head with large field of view
- ► Can be installed in seconds without tools using wing bolt
- ► Adjustable from driver's seat and passenger seat
- ► Sponge rubber coating on fittings protects against damage and scratches

All parts made from corrosion-resistant materials. The bracket is made from powder-coated aluminium.

EMUK supplies special mirrors for over 300 different vehicle types.

ECE-type-tested