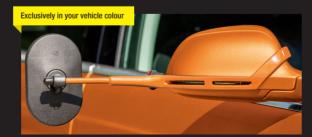

### Special mirror in the colour of your vehicle

For a particularly eye-catching look, you can order your special mirror in your vehicle colour (with colour code).