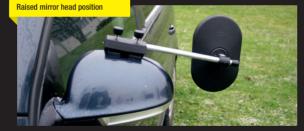

## SPECIAL MIRROR

30% LARGER FIELD OF VIEW Extra large wide angle

A mount developed specifically for your vehicle, made of vibration-dampening cast aluminium, provides a perfect, precise fit with virtually no vibration. Mirror size: 180 x 120 mm, Convex wide-angle: Radius 2000 mm.

#### Special mirror with XL mirror head

For an even bigger field of view and wide angle, EMUK offers the XL mirror head. An additional 5 cm projection is possible without extension rod thanks to side mounting.