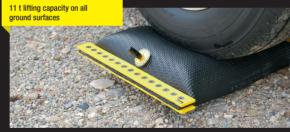

## **EMUK AIR-LIFT**

The EMUK Air-Lift is a heavy-duty, wear-resistant, compressed air lift pad resistant to petrol, oil and acid, which was specially developed for mobile homes and caravans. All unevenness and height differences of the surface can be levelled out continuously from 1.5 cm to 20 cm.

The lifting capacity of the EMUK Air-Lift is 11 tons and thus beats all previous optimum values compared to conventional wheel levellers.

The **handling** in this case is very easy and convenient. The pad is simply placed under the respective wheel to be lifted. Using a hand pump/foot pump or a 12V mini-compressor, the vehicle can be levelled within approx. 4 minutes in the tightest manoeuvring space.

Dimensions: 48 x 43 x 2 cm Volume when deflated: Lifting capacity: 11 t with 6 bar Max. height: 20 cm

Min. height when deflated: 1.5 cm 48 h at 5 bar Pressure test approved: Temperature range: -20°C to +60°C