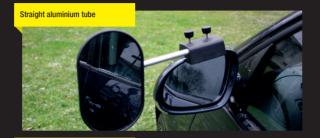

#### UNIVERSA III LIGHT

For caravan towing:

The UNIVERSA III LIGHT is the EMUK entry level model.

Key advantages from proven characteristics of the well-established UNIVERSA III.

- ► Robust hybrid mount housing with threaded bushing and metal counter bearing
- ▶ Pressure plates made of coated stainless steel and tried-and-tested non-slip rubber-coated pressure pads for counter bearing
- ► Aesthetically designed, aerodynamic mirror head
- ► Practically vibration-free view
- ► Straight aluminium tube (sets mirror head in elevated position)
- ► Aluminium tube without powdered coating

The technical features that set this mirror apart come with a saving, with the only difference being in appearance.

ECE type certified

(Order No. 100994)