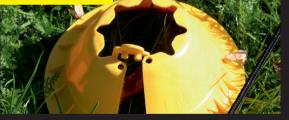

### Ingenious aid for camping life!

The **EMUK tent peg cover** fits over ground anchoring to protect against dangerous tripping hazards. Tent pegs protruding out of the ground pose a danger to the feet and toes, especially in camping areas where people often walk around barefoot. However, even wheels and tyres can suffer damage from sharp tent pegs.

The **EMUK tent peg cover** provides full enclosure of ground anchoring, thus protecting against injury. The eye-catching signal colour of the cover helps ensure more prominent visibility for

#### Technical data:

- Soft material
- ► UV resistant, waterproof
- ▶ Oil and acid resistant
- ► Signal colour, even at night
- ▶ 4-piece set

(Order No. 200040)