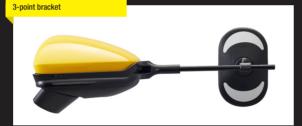

## SPECIAL MIRROR

30% LARGER FIELD OF VIEW Extra large wide angle

A mount developed specifically for your vehicle, made of vibration-dampening cast aluminium, provides a perfect, precise fit with virtually no vibration. Mirror size: 180 x 120 mm, Convex wide-angle: Radius 2000 mm.

- ► Attractive design, safe and reliable
- ► Very clear, vibration-free mirror image
- ► Aerodynamic mirror head with large field of view
- ► Can be installed in seconds without tools using wing bolt
- ► Adjustable from driver's seat and passenger seat
- ► Sponge rubber coating on fittings protects against damage and scratches

All parts made from corrosion-resistant materials. The bracket is made from powder-coated aluminium.

EMUK supplies special mirrors for over 300 different vehicle types.

ECE-type-tested