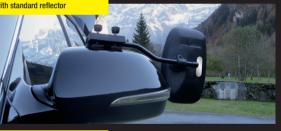

## SPECIAL MIRROR

30% LARGER FIELD OF VIEW Extra large wide angle

A mount developed specifically for your vehicle, made of vibration-dampening cast aluminium, provides a perfect, precise fit with virtually no vibration. Mirror size: 180 x 120 mm, Convex wide-angle: Radius 2000 mm.

- ► Attractive design, safe and reliable
- ► Very clear, vibration-free mirror image
- ► Aerodynamic mirror head with large field of view
- ► Can be installed in seconds without tools using wing bolt
- ► Adjustable from driver's seat and passenger seat
- ► Sponge rubber coating on fittings protects against damage and scratches

All parts made from corrosion-resistant materials. The bracket is made from powder-coated aluminium.

EMUK supplies special mirrors for over 300 different vehicle types.

ECE-type-tested