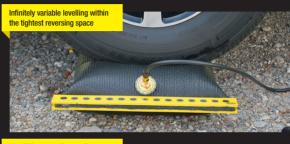

## **EMUK AIR-LIFT**

The EMUK Air-Lift is a heavy-duty, wear-resistant, compressed air lift pad resistant to petrol, oil and acid, which was specially developed for mobile homes and caravans. All unevenness and height differences of the surface can be levelled out continuously from 1.5 cm to 20 cm.

The lifting capacity of the EMUK Air-Lift is 11 tons and thus beats all previous optimum values compared to conventional wheel levellers.

The **handling** in this case is very easy and convenient. The pad is simply placed under the respective wheel to be lifted. Using a hand pump/foot pump or a 12V mini-compressor, the vehicle can be levelled within approx. 4 minutes in the tightest manoeuvring space.

The production of the EMUK Air Lift takes place in a "Made in Germany" manufacturing plant with the highest quality materials in the cleanest quality craftmanship. Galvanised steel strips thereby stabilise the rubber pressure hull which is reinforced with highstrength aramid fibres. A particularly thick rubber skin (sandwich construction) gives the compressed air pad sufficient protection against the external effect of stones, boulders or shards. The corrugated profile provides a non-slip grip for the wheels which are to be lifted. The compressed air lift pad can also be used as a traction aid mat or jack in its deflated state.