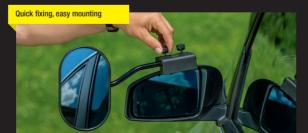

#### UNIVERSA III PRO

for towing caravans:

The **Universa III PRO** is suitable for just about any car wing mirror with adjustablemirror glass.

The caravan towing mirror is mounted with two screws. No tools required.

- ► Highly robust cover made of heavy-duty plastic
- ► Stainless steel clamping screws with knurled-edge grip, stainless steel nuts
- ► 2 special rubber-coated non-slip swivelling clamps
- ▶ 2 mm thick, non-corroding spring stainless steel sheet for counter bearing, also coated in special rubber
- ► Aerodynamic mirror head with curved safety mirror glass, adjustable in all directions
- ► Individual components available for spare parts