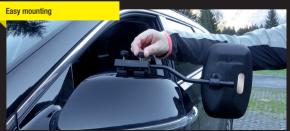

#### UNIVERSA III PRO

for towing caravans:

The **Universa III PRO** is suitable for just about any car wing mirror with adjustablemirror glass.

The caravan towing mirror is mounted with two screws. No tools required.

- ► Highly robust cover made of heavy-duty plastic
- ► Stainless steel clamping screws with knurled-edge grip, stainless steel nuts
- ► 2 special rubber-coated non-slip swivelling clamps
- ▶ 2 mm thick, non-corroding spring stainless steel sheet for counter bearing, also coated in special rubber
- ► Aerodynamic mirror head with curved safety mirror glass, adjustable in all directions
- ► Individual components available for spare parts

The **UNIVERSA III PRO** caravan towing mirror is supplied in a complete set with right and left brackets, two mirror heads and N and NT pressure pads for vehicles withhousing grooves, mounting instructions included.