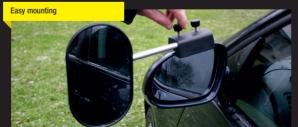

- ► Attractive design, safe and reliable
- ► Very clear, vibration-free mirror image
- ► Aerodynamic mirror head with large field of view
- ► Can be installed in seconds without tools using wing bolt
- ► Adjustable from driver's seat and passenger seat
- ► Sponge rubber coating on fittings protects against damage and scratches

All parts made from corrosion-resistant materials. The bracket is made from powder-coated aluminium.

EMUK supplies special mirrors for over 300 different vehicle types.

ECE-type-tested