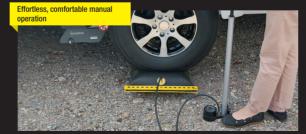

The lifting capacity of the EMUK Air-Lift is 11 tons and thus beats all previous optimum values compared to conventional wheel levellers.

The **handling** in this case is very easy and convenient. The pad is simply placed under the respective wheel to be lifted. Using a hand pump/foot pump or a 12V mini-compressor, the vehicle can be levelled within approx. 4 minutes in the tightest manoeuvring space.