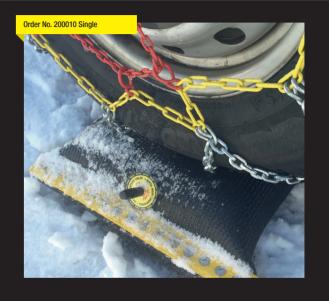

## **EMUK AIR-LIFT**

The EMUK Air-Lift is a heavy-duty, wear-resistant, compressed air lift pad resistant to petrol, oil and acid, which was specially developed for mobile homes and caravans. All unevenness and height differences of the surface can be levelled out continuously from 1.5 cm to 20 cm.

The lifting capacity of the EMUK Air-Lift is 11 tons and thus beats all previous optimum values compared to conventional wheel levellers.

The **handling** in this case is very easy and convenient. The pad is simply placed under the respective wheel to be lifted. Using a hand pump/foot pump or a 12V mini-compressor, the vehicle can be levelled within approx. 4 minutes in the tightest manoeuvring space.

The production of the EMUK Air Lift takes place in a "Made in Germany" manufacturing plant with the highest quality materials in the cleanest quality craftmanship. Galvanised steel strips thereby stabilise the rubber pressure hull which is reinforced with highstrength aramid fibres. A particularly thick rubber skin (sandwich construction) gives the compressed air pad sufficient protection against the external effect of stones, boulders or shards. The corrugated profile provides a non-slip grip for the wheels which are to be lifted. The compressed air lift pad can also be used as a traction aid mat or jack in its deflated state.

Dimensions: 48 x 43 x 2 cm Volume when deflated: Lifting capacity: 11 t with 6 bar Max. height: 20 cm

Min. height when deflated: 1.5 cm 48 h at 5 bar Pressure test approved: Temperature range: -20°C to +60°C

Air Lift. Order No. 200010

Air Lift, Set of 2, for caravan, Order No. 20030

Air Lift, Twin, Order No. 200031, Dimensions: 70 x 46 x 2 cm

www.emuk.com