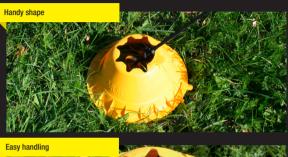

### Ingenious aid for camping life!

The **EMUK tent peg cover** fits over ground anchoring to protect against dangerous tripping hazards. Tent pegs protruding out of the ground pose a danger to the feet and toes, especially in camping areas where people often walk around barefoot. However, even wheels and tyres can suffer damage from sharp tent pegs.

The **EMUK tent peg cover** provides full enclosure of ground anchoring, thus protecting against injury. The eye-catching signal colour of the cover helps ensure more prominent visibility for

#### Technical data:

- Soft material
- ► UV resistant, waterproof
- ▶ Oil and acid resistant
- ► Signal colour, even at night
- ▶ 4-piece set

(Order No. 200040)